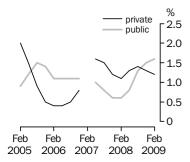

#### **Full-time adult total earnings**

Quarterly % change in trend estimates Private and Public (a)

(a) Break in series. See paragraph 46 of the Explanatory Notes.