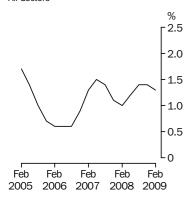

#### Full-time adult total earnings

Quarterly % change in trend estimates All Sectors